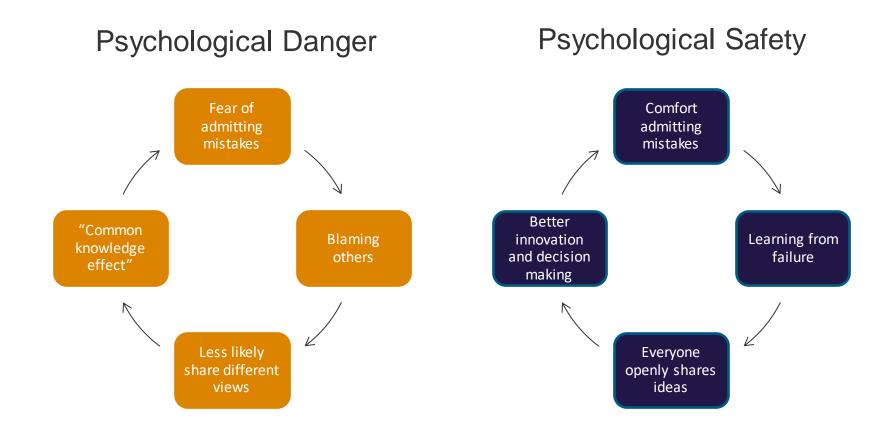

### Psychological safety

#### Psychological safety questions

#### Please answer these via the Whova App

- When someone makes a mistake in my team, it is often held against them
- In my team, it is easy to discuss difficult issues and problems
- In my team, people are sometimes rejected for being different
- It is completely safe to take a risk in my team
- It is difficult to ask other members of my team for help