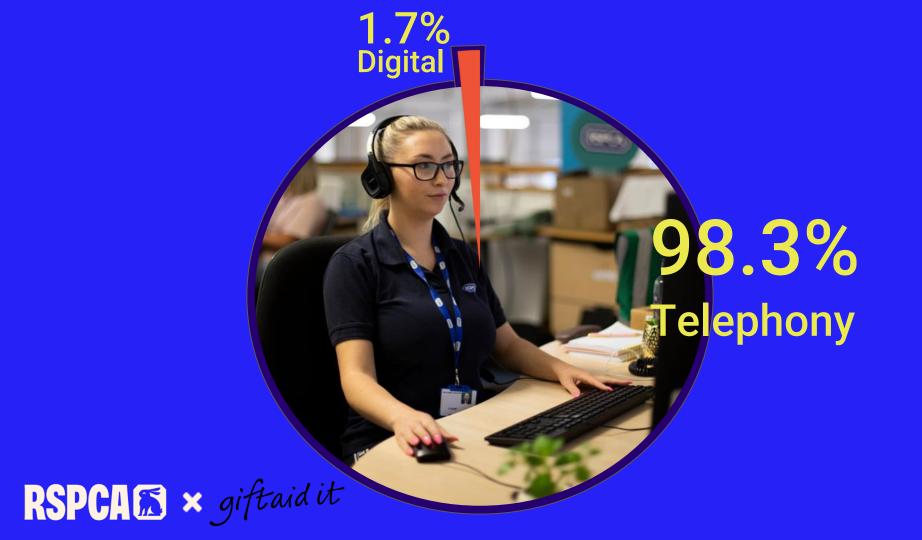

news is when you #TickTheBox, we get more funds at no extra cost to you: https://bit.ly/3D0kiAr

Show Less





By ticking yes to Gift Aid, your donations are worth 25% more, at no extra cost to you. It's a simple way to make your donations even more valuable. #TickTheBox





LEARN MORE



RSPCA (England & Wales)

There was over £1 million of unclaimed Gift Aid in 2020 This could run one of our wildlife centres for a year, and help 13,124 animals during that time & 📥 🦃 🐸 🐸 So what are you waiting for? #TickTheBox and make your donations go further for animals: https://bit.ly/3D0kiAr

**Show Less** 





### Contacts: 120k

- □ Confirmed non-taxpayer
- Opt-in to Gift Aid
- □ Do not contact about GiftAid in the future
- □ Not eligible at this time





## 1£230k

In-Year income (year 1)





## WHERE ARE WE NOW2



+8%











\*all values are approximate



\* 15%
non UK taxpayers

\*15%

undeclared



\*all values are approximate



## Looking ahead...





### **Opt-in Optimisation**

- ☐ More than a box
- ☐ Insight, innovation & consistency
- □ System 2: Administrative not emotional









PHOEBE COOPER MARKETING MANAGER