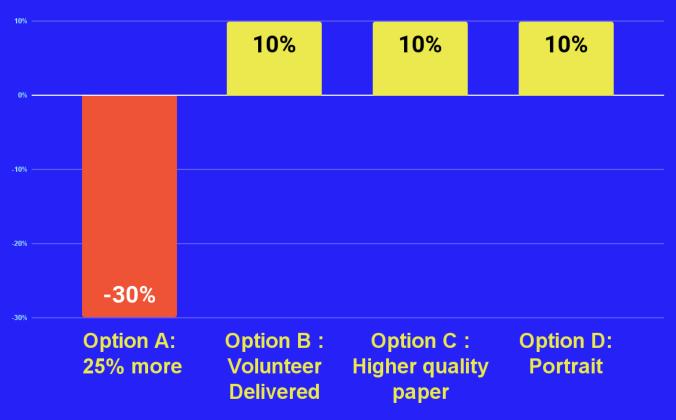

#### Option A - 25% more

Option B - Volunteer Delivered

#### Option C - Higher quality paper

Option D - Portrait

B

'A lifetime's worth of wisdom' Steven D. Levitt, co-author of Freakonomics