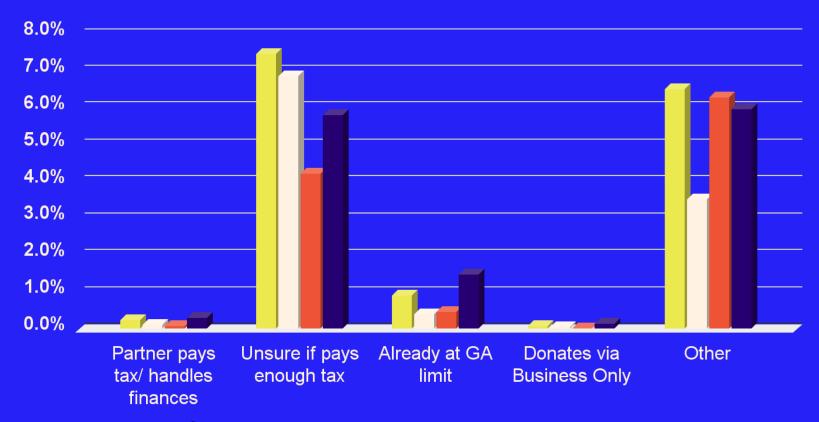

## WHERE ARE WE NOW2

+8%

\*all values are approximate

\* 15%
non UK taxpayers

\*15%

undeclared

\*all values are approximate