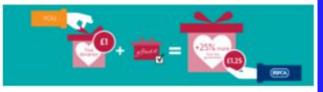

# Gift Aid /gift eid/ noun

a tax relief for charities in the UK to increase donations by 25% - at no extra cost to the person making the donation.

#### Add 25% to your gift without paying a penny more aiftaid it

By signing up to Gift Aid - if you're a UK taxpayer - it means that HMRC will give us another 25p for every £1 you've already given over the past four years, and any future donations. Helping us take on more urgent animal rescues and provide even more life-saving veterinary care.