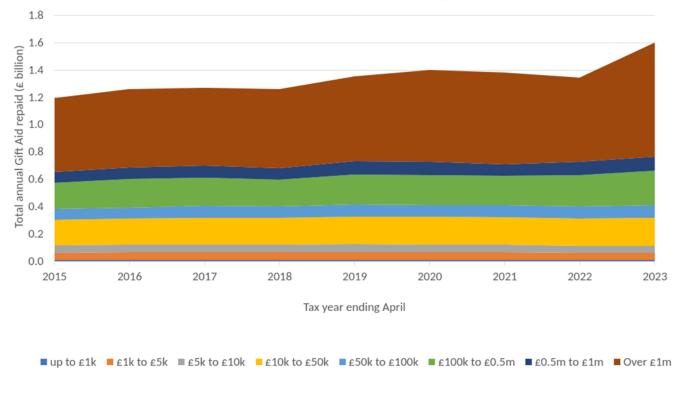

### Chart 2a: Total amount of Gift Aid paid to organisations, by size of annual repayment to each organisation