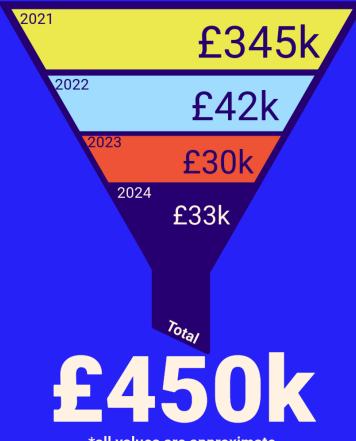

### Chart 2a: Total amount of Gift Aid paid to organisations, by size of annual repayment to each organisation

## 1£230k

In-Year income (year 1)

## WHERE ARE WE NOW2

+8%

\*all values are approximate

\* 15%
non UK taxpayers

\*15%

undeclared

\*all values are approximate