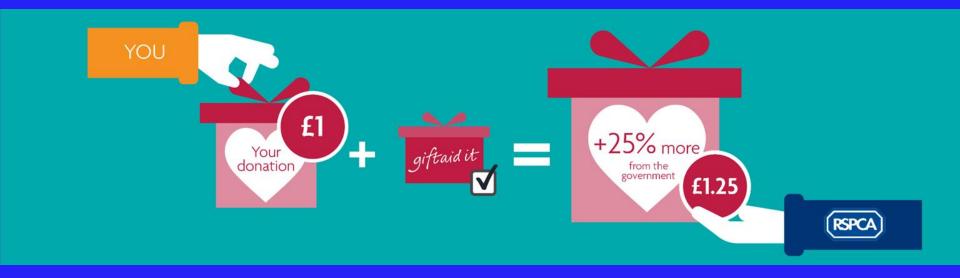

# Gift Aid /gift eid/ noun

a tax relief for charities in the UK to increase donations by 25% - at no extra cost to the person making the donation.

#### Add 25% to your gift without paying a penny more aiftaid it

By signing up to Gift Aid - if you're a UK taxpayer - it means that HMRC will give us another 25p for every £1 you've already given over the past four years, and any future donations. Helping us take on more urgent animal rescues and provide even more life-saving veterinary care.

By ticking years Gift Aid, your denations are worth 25% mere, at no extra cost to you.

Your description help even from artinals, at its additional one to you'd you are a UR targayer\*, HAR Revenue & Customick RARCyall give the RARCA another Zigs for every 21 year give when you ago into GRI AB.