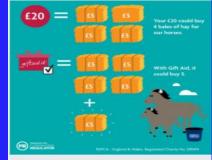

#### Add 25% to your gift without paying a penny more aiftaid it

Help us reads more suffering animalium quidity as possible, not the box for GRI, Ad noday.

Now could gift and height you were to discouse £100 over the year, that could once the one of a precision will be made days. When you inch the tax of GIFA hat, we get a book of £25 in additional funds from the tax man, as no additional one or you. This could be your to stay the for resolution is able to shall a support in their recovery.