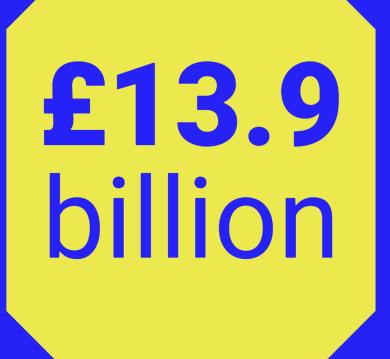

### Chart 2a: Total amount of Gift Aid paid to organisations, by size of annual repayment to each organisation