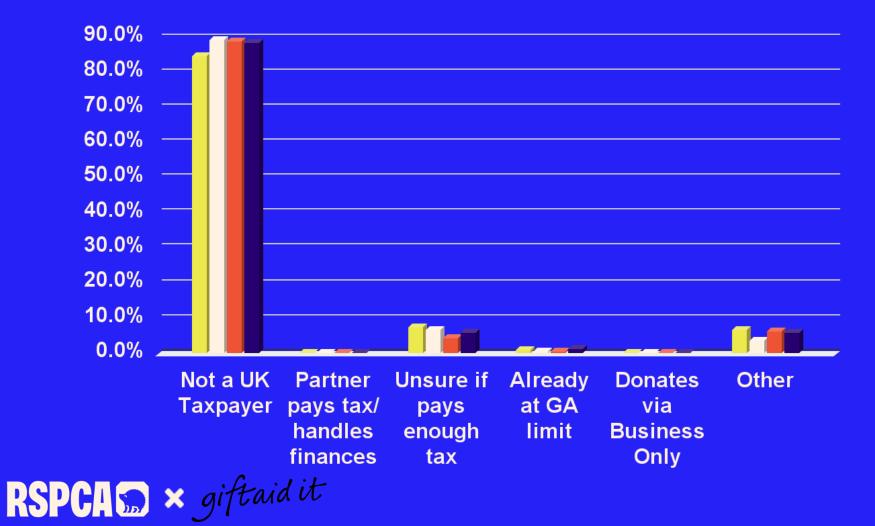

## WHERE ARE WE NOW2

+8%

\*all values are approximate

\* 15%
non UK taxpayers

\*15%

undeclared

\*all values are approximate