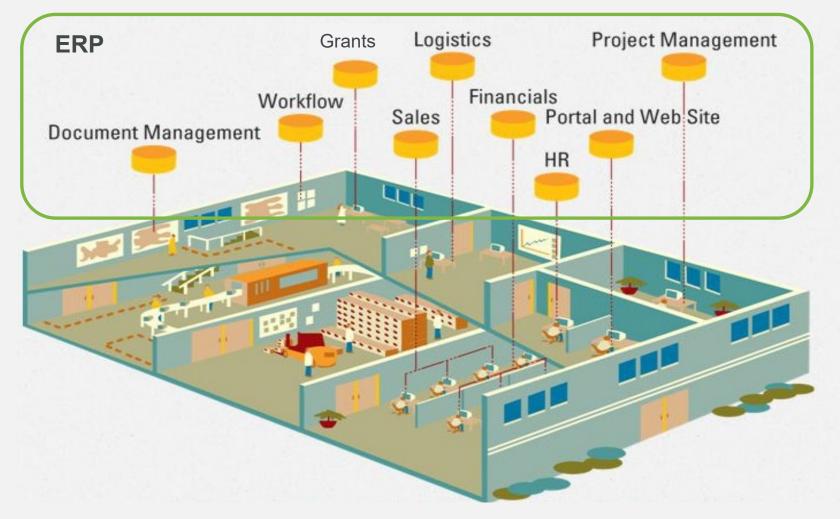

# UNIT4 ERPX

\$

**Donors** 

**Projects** 

Services

A typical Non-Profit organization will have

**50-100** 

software applications & external data sources