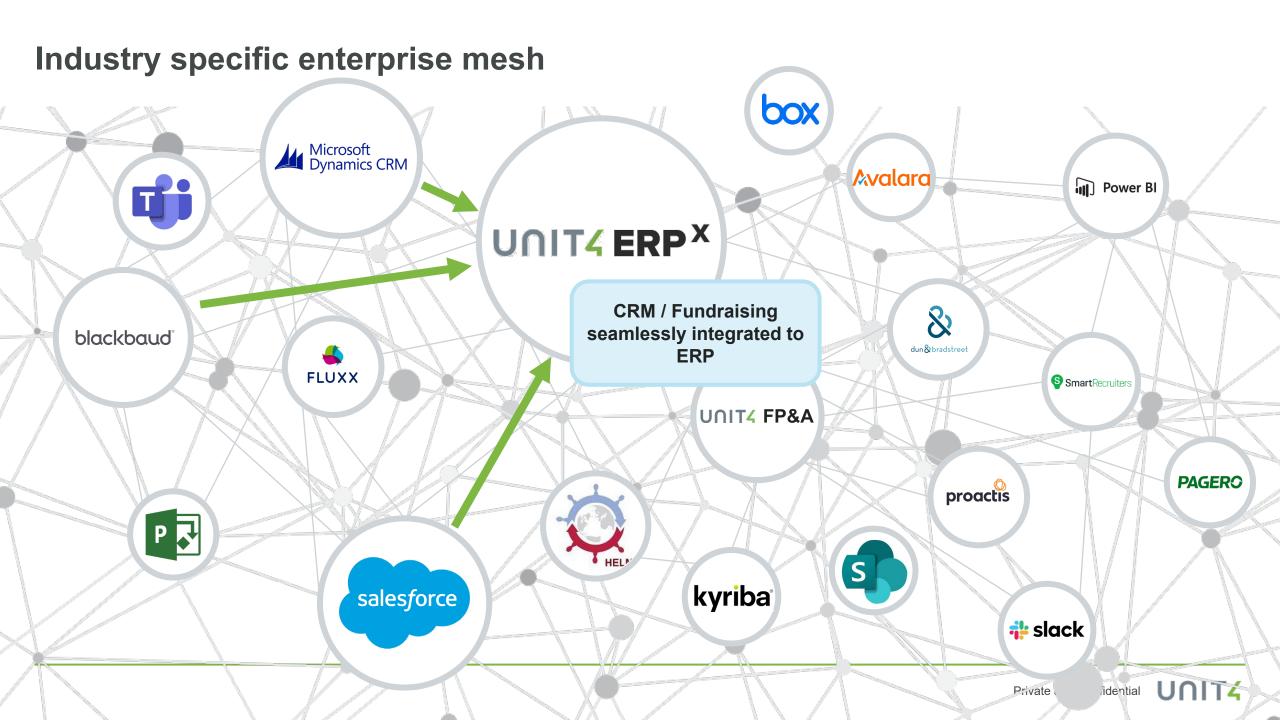

# UNIT4 ERPX

\$

**Donors** 

**Projects** 

Services

A typical Non-Profit organization will have

**50-100** 

software applications & external data sources

"Where do we capture your grants?"

"How do we check suppliers and donors on good conduct?" "Where do we capture monitoring and impact data?"

"How do we manage fundraising and capture donations?"

"Where do we store all of our documents?"

"How to we internally collaborate on projects and programs?"

"How do we run campaigns and events?"

"How do we ensure exchange rates are up to date?"

# **Common Data Model for Nonprofits**

Is a standardized definition of a data model, including all objects and attributes for the sector that is the <u>first built specifically with</u> and for the nonprofit sector.

# **Benefits for Nonprofits**

Pick and choose apps that are right for your business

Connect apps and share data seamlessly

Combine information and get better insights for planning and decision making

Q&A