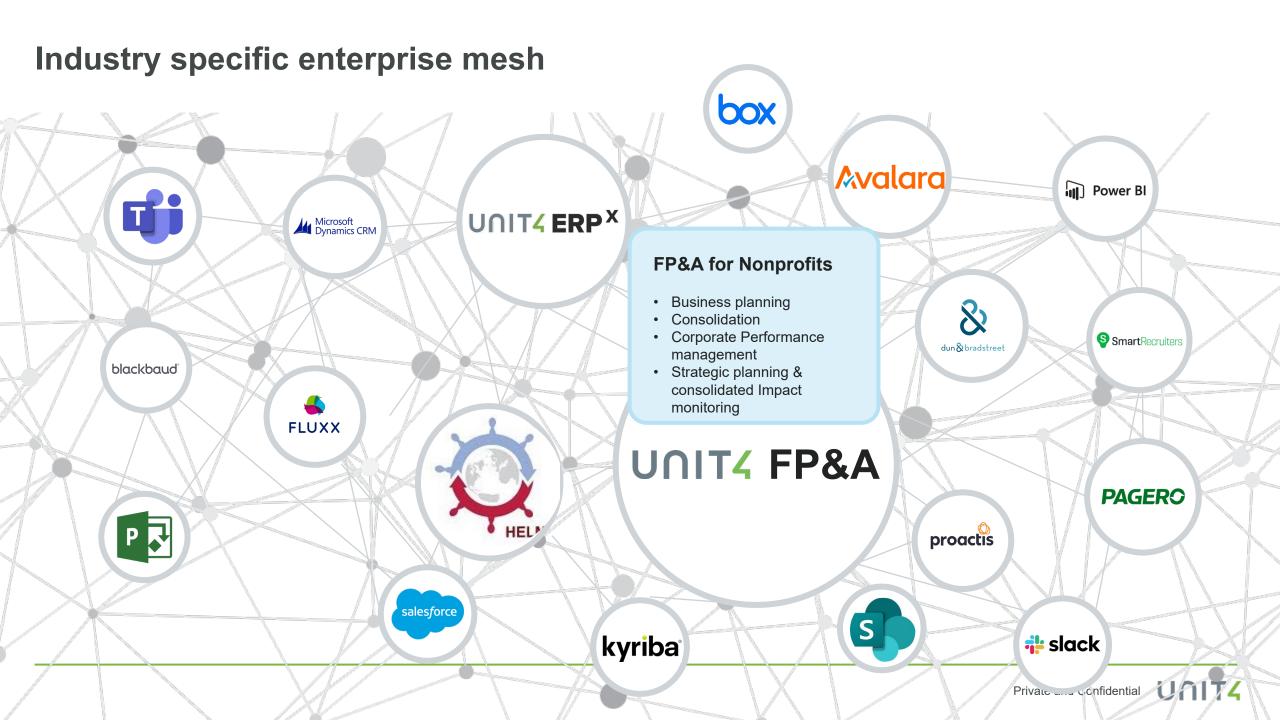

# UNIT4 ERPX

\$

**Donors** 

**Projects** 

Services

A typical Non-Profit organization will have

**50-100** 

software applications & external data sources

# **Common Data Model for Nonprofits**

Is a standardized definition of a data model, including all objects and attributes for the sector that is the <u>first built specifically with</u> and for the nonprofit sector.

# **Benefits for Nonprofits**

Pick and choose apps that are right for your business

Connect apps and share data seamlessly

Combine information and get better insights for planning and decision making

Q&A