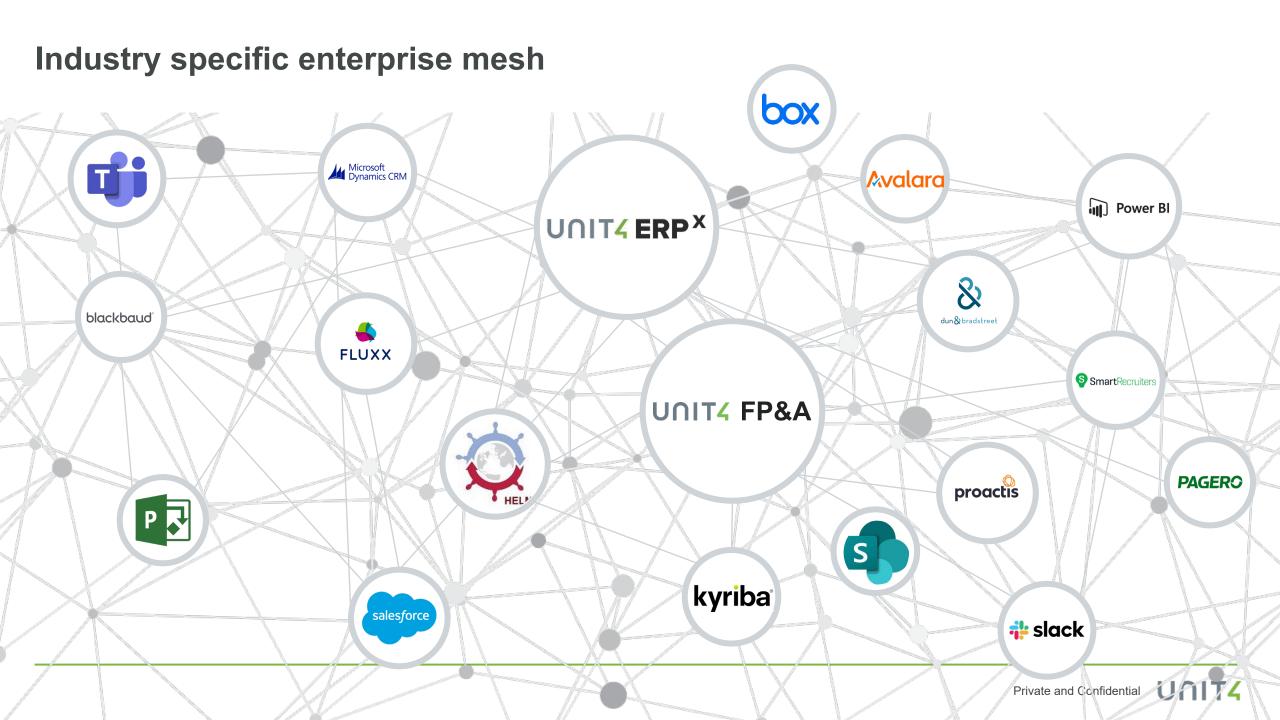

# **Common Data Model for Nonprofits**

Is a standardized definition of a data model, including all objects and attributes for the sector that is the <u>first built specifically with</u> and for the nonprofit sector.

# **Benefits for Nonprofits**

Pick and choose apps that are right for your business

Connect apps and share data seamlessly

Combine information and get better insights for planning and decision making

Q&A