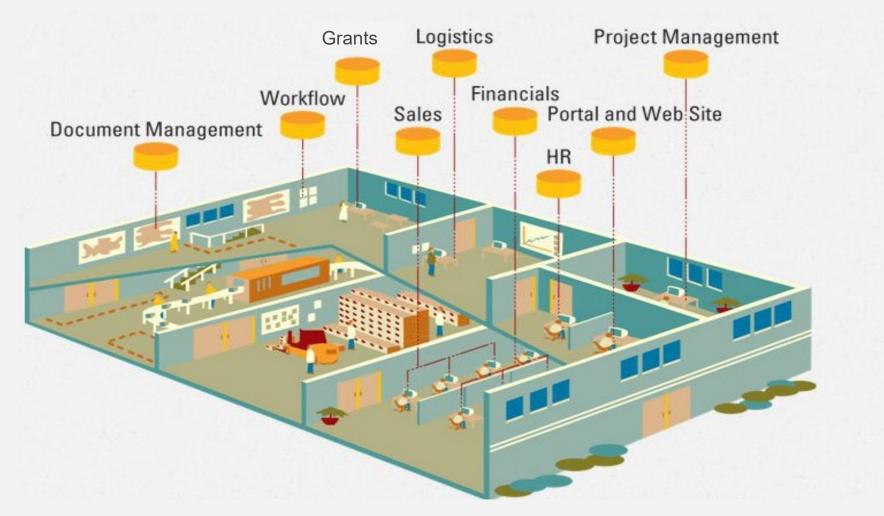

# UNIT4 ERPX

\$

**Donors** 

**Projects** 

Services

A typical Non-Profit organization will have

**50-100** 

software applications & external data sources