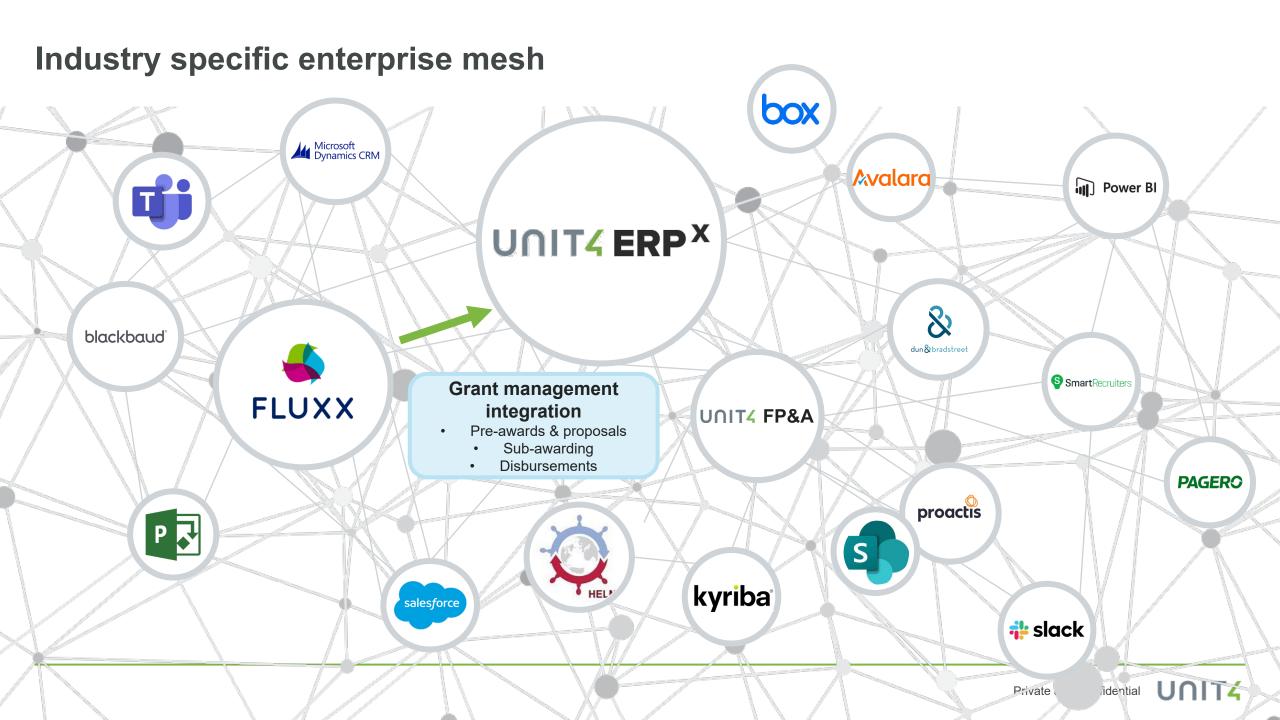

# UNIT4 ERPX

\$

**Donors** 

**Projects** 

Services

A typical Non-Profit organization will have

**50-100** 

software applications & external data sources

"Where do we capture your grants?"

"How do we check suppliers and donors on good conduct?" "Where do we capture monitoring and impact data?"

"How do we manage fundraising and capture donations?"

"Where do we store all of our documents?"

"How to we internally collaborate on projects and programs?"

"How do we run campaigns and events?"

"How do we ensure exchange rates are up to date?"

# **Common Data Model for Nonprofits**

Is a standardized definition of a data model, including all objects and attributes for the sector that is the <u>first built specifically with</u> and for the nonprofit sector.

# **Benefits for Nonprofits**

Pick and choose apps that are right for your business

Connect apps and share data seamlessly

Combine information and get better insights for planning and decision making

Q&A