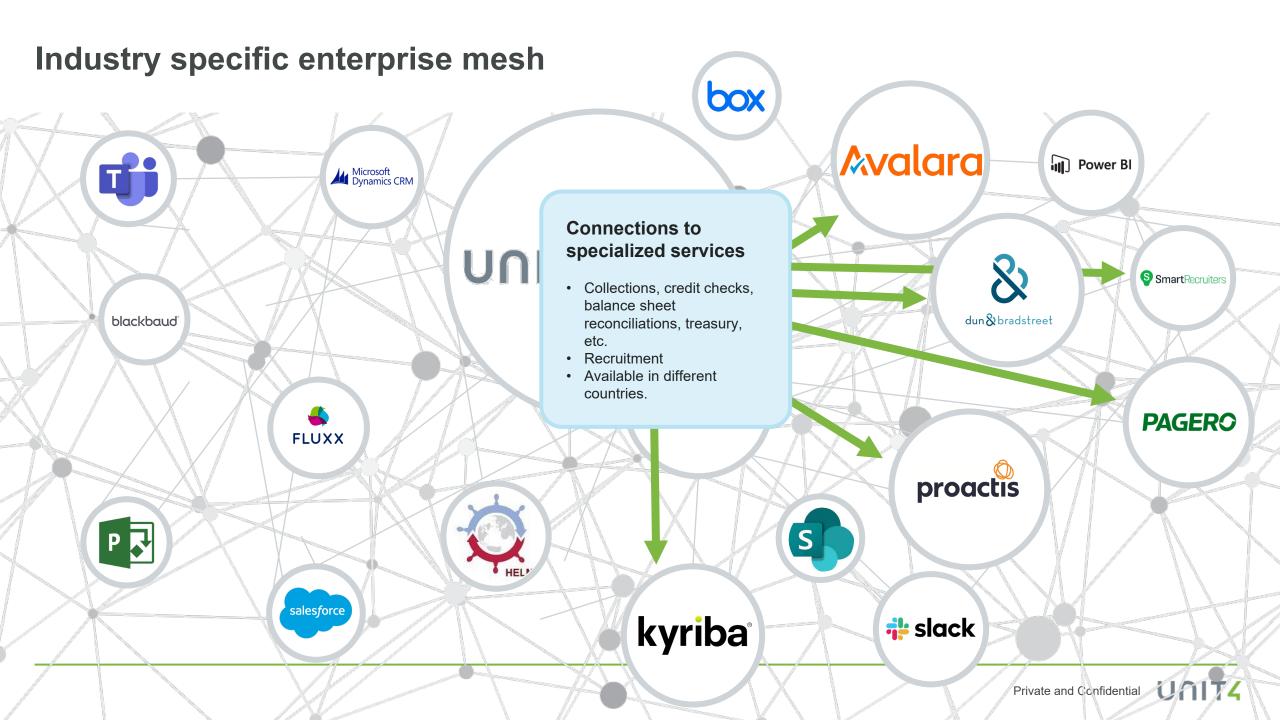

"Where do we capture your grants?"

"How do we check suppliers and donors on good conduct?" "Where do we capture monitoring and impact data?"

"How do we manage fundraising and capture donations?"

"Where do we store all of our documents?"

# **Benefits for Nonprofits**

Pick and choose apps that are right for your business

Connect apps and share data seamlessly

Combine information and get better insights for planning and decision making

Q&A