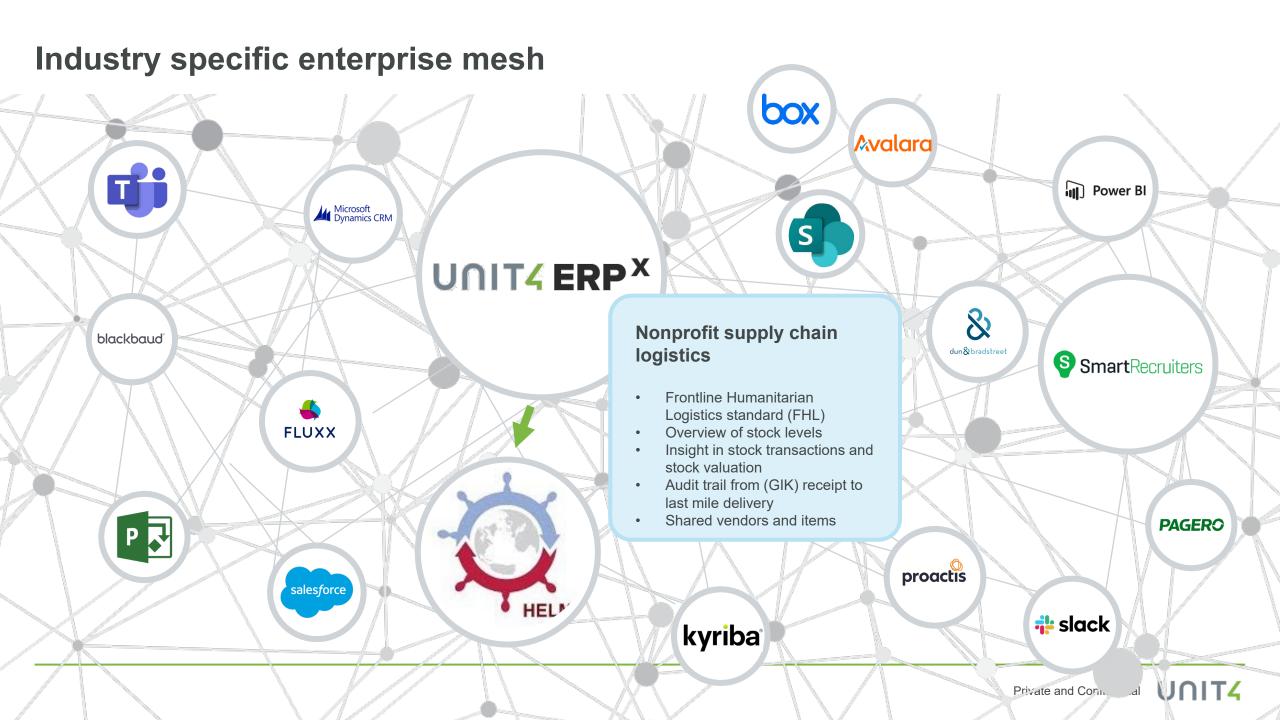

# UNIT4 ERPX

\$

**Donors** 

**Projects** 

Services

A typical Non-Profit organization will have

**50-100** 

software applications & external data sources

"Where do we capture your grants?"

"How do we check suppliers and donors on good conduct?" "Where do we capture monitoring and impact data?"

"How do we manage fundraising and capture donations?"

"Where do we store all of our documents?"

"How to we internally collaborate on projects and programs?"

"How do we run campaigns and events?"

"How do we ensure exchange rates are up to date?"

# **Common Data Model for Nonprofits**

Is a standardized definition of a data model, including all objects and attributes for the sector that is the <u>first built specifically with</u> and for the nonprofit sector.

# **Benefits for Nonprofits**

Pick and choose apps that are right for your business

Connect apps and share data seamlessly

Combine information and get better insights for planning and decision making

Q&A