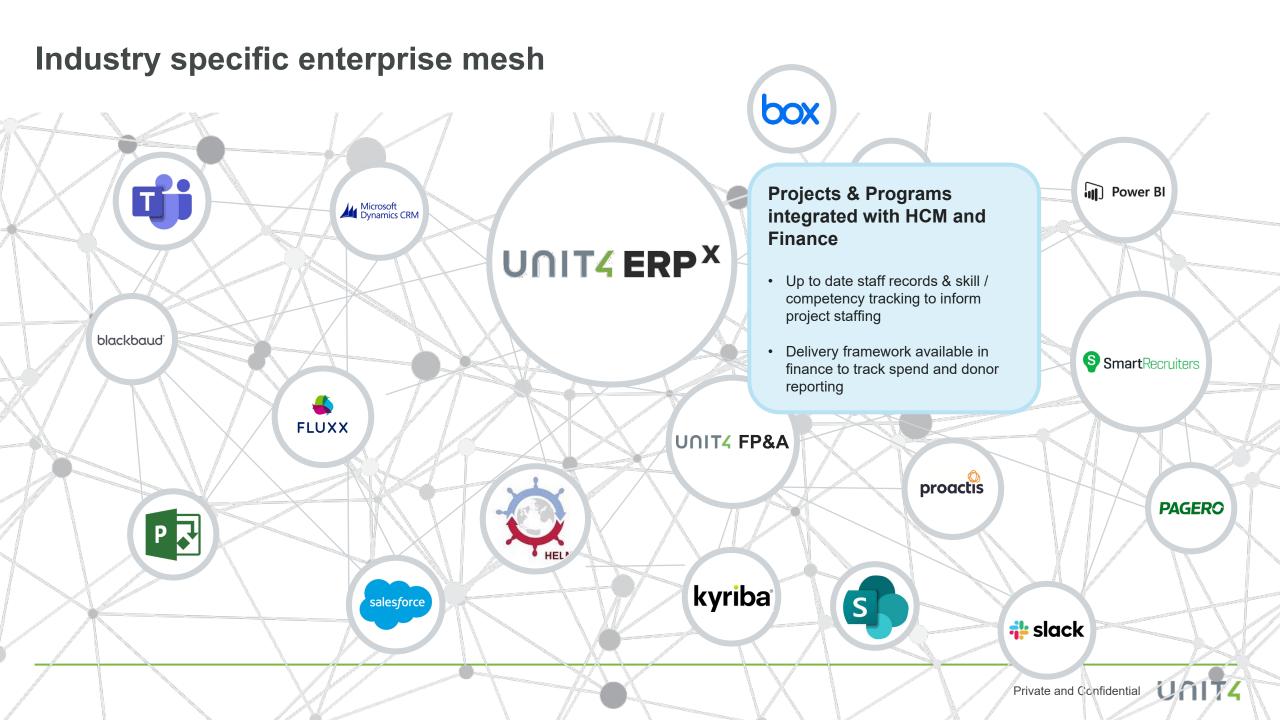

# UNIT4 ERPX

\$

**Donors** 

**Projects** 

Services

A typical Non-Profit organization will have

**50-100** 

software applications & external data sources

"Where do we capture your grants?"

"How do we check suppliers and donors on good conduct?" "Where do we capture monitoring and impact data?"

"How do we manage fundraising and capture donations?"

"Where do we store all of our documents?"

"How to we internally collaborate on projects and programs?"

"How do we run campaigns and events?"

"How do we ensure exchange rates are up to date?"

# **Common Data Model for Nonprofits**

Is a standardized definition of a data model, including all objects and attributes for the sector that is the <u>first built specifically with</u> and for the nonprofit sector.

# **Benefits for Nonprofits**

Pick and choose apps that are right for your business

Connect apps and share data seamlessly

Combine information and get better insights for planning and decision making

Q&A